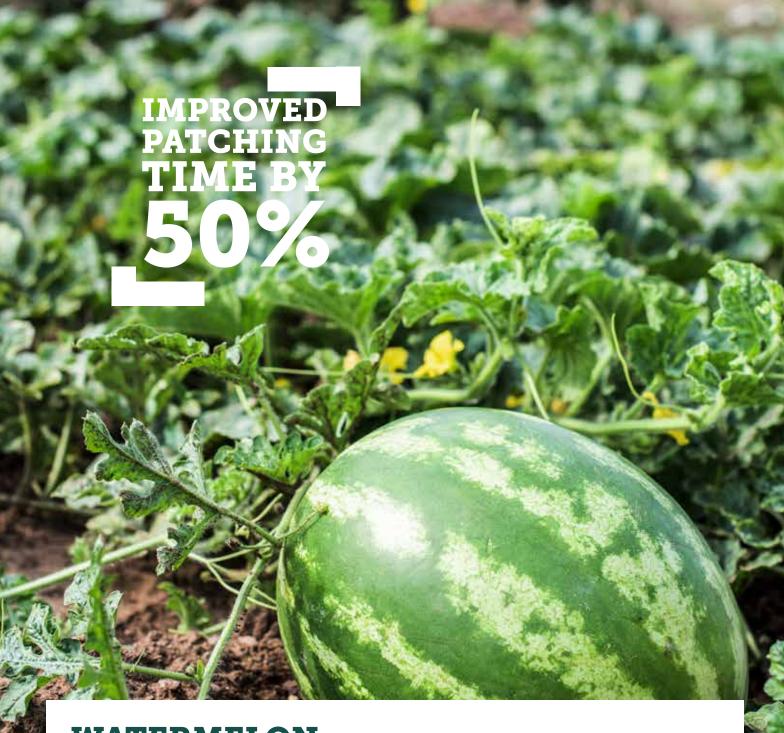

# **WATERMELON**PROPAGATION WITH SEED

The Ellepot® Propagation System provides the best conditions for the rooting of young plants. You will enjoy the benefits of improved patching time by 50%, improved planting time by 50%, increased Hypocotyl length by 50%, faster cultivation time and therefore earlier take off.

## WATERMELON

GROW SMARTER IN AN ELLEPOT®

Results from USA